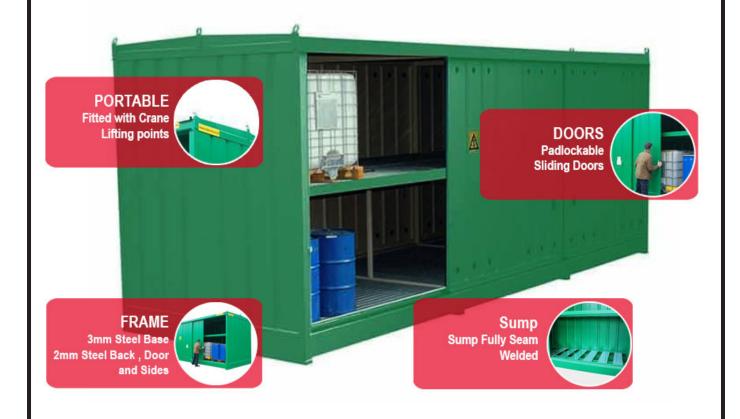

## SAFE-STOR Drum or IBC Bunded Storage

A versatile and solid range of compliant bunded drum or IBC storage units which cover requirements from 64 or 96 drums (16 - 24 IBC's)

The bunded stores are highly robust with a 3mm mild steel base and RHS cross members and pressed ribs. The corner posts, shelf frames and main rails are all made from rolled hollow section. The back, sides and door are pressed from 2mm mild steel sheet (corrugated as required for additional strength) while the roof is pressed with suitable bracing.

The store is welded around the perimeter (sump fully seam welded) and fitted with crane lifting points (maximum 2000kg per lift point), while the triple steel sliding doors on each side are mounted on easy glide tracks and the unit is shot blasted before being painted.

The sump fully complies with all the UK regulations relating to sump capacities.

For your peace of mind all our stores are fully backed by our 20 year structural guarantee.

Note: The "floor" area above the sump in the drum store areas are covered with galvanised steel channel sections so that loose drums or pallets can be stored directly on to them, while the upper shelf is an open, box section construction designed to support pallets.